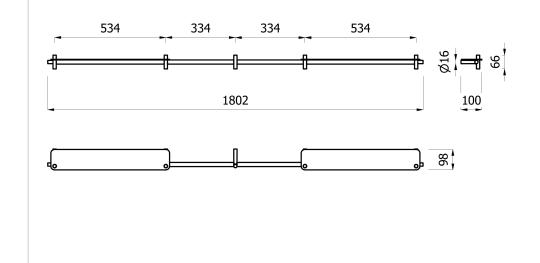

| product technical sheet |                                                                                                                                                                                                                                                                                                                                                                                                                                                                                                                                                                                                                     |
|-------------------------|---------------------------------------------------------------------------------------------------------------------------------------------------------------------------------------------------------------------------------------------------------------------------------------------------------------------------------------------------------------------------------------------------------------------------------------------------------------------------------------------------------------------------------------------------------------------------------------------------------------------|
| collection              | BUCK                                                                                                                                                                                                                                                                                                                                                                                                                                                                                                                                                                                                                |
| code                    | EVBK04B - EVBK04N                                                                                                                                                                                                                                                                                                                                                                                                                                                                                                                                                                                                   |
| description             | Configuration with two shelves and two towel holder; size of the shelves cm 60, towel holder cm 40.                                                                                                                                                                                                                                                                                                                                                                                                                                                                                                                 |
| certifications          | TUV system certification UNI EN ISO 9001.                                                                                                                                                                                                                                                                                                                                                                                                                                                                                                                                                                           |
| features                | Configuration with two shelves and two towel holder; size of the shelves cm 60, towel<br>holder cm 40.<br>Zamak frame, tubes and shelves in aluminium.<br>Mat white painted RAL 9016 or mat black RAL 9011.                                                                                                                                                                                                                                                                                                                                                                                                         |
| size                    | 1802 x 66 x 100 mm                                                                                                                                                                                                                                                                                                                                                                                                                                                                                                                                                                                                  |
| installation            | Sign on the wall the point of the position of the bushing for the fixation of the product.<br>Wall fixation with n° 5 fasteners and screws, included in the package.<br>Fasteners included are UX 6X35RS type. Verify that each fastener is suitable for the<br>type of wall on which you want to install the product; if not, change the fasteners<br>included in the package with a correct one.<br>Maximum diameter for the fixation screws Ø 5,3 mm. Lenght of the bushing 14 mm.<br>Insert the product on the bushing, with the hole on the bottom, fix the product to the<br>bushing with the screw provided. |
| finishes                | EVBK04B: mat white RAL 9016<br>EVBK04N: mat black RAL 9011                                                                                                                                                                                                                                                                                                                                                                                                                                                                                                                                                          |
| maintenance             | Make a propoer cleaning with water and soap, do not use aggressive, abrasive, corrosive agents, acids or acetone or diluent. Do not scratch the surface. Check periodically the correct fixation of the product and the solidity of the installation. Do not use for different purposes.                                                                                                                                                                                                                                                                                                                            |
| materials               | Zamak, aluminium, brass.                                                                                                                                                                                                                                                                                                                                                                                                                                                                                                                                                                                            |